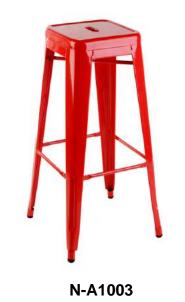

ood dining chair

Leather / Fabric upholstered seat optional.











Size: 640 \* 450 \* 740 mm

Solid wood frame,

Leatherette, Genuine leather or Fabric

upholstered seat optional.







Size: 520 \* 450 \* 760 mm

Solid wood frame,

Rope, Leatherette, Genuine leather or Fabric

upholstered seat optional.





N-C3008



N-C3008







Size: 470 \* 460 \* 720 mm Solid wood frame, Leather / Fabric upholstered seat.



Model: N-C5001

Size: 400 \* 450 \* 720 mm

Solid wood frame,

Leather / Fabric upholstered seat.







Model: N-C3006

Size: 550 \* 450 \* 780 mm

Solid wood frame,

Leather / Fabric upholstered seat.



Model: N-C3037

Size: 480 \* 450 \* 800 mm

Solid wood frame,

Leather / Fabric upholstered seat.







































# METAL DINING CHAIRS













## PLASTIC CHAIRS





N-PP01





N-PP02







N-PP04







### BAR STOOLS









































N-B1012



#### Foshan Norpel Furniture Co., Ltd

Add: Room 207, Building D, WIOT Industrial Park, Lecong Town, Shunde District, Foshan City, Guangdong, China

Tel: +86-757-28100791
Fax: +86-757-28100791
Mobile: +86 - 159 8619 2421
Email: info@norpelfurniture.com
Website: www.norpelfurniture.com