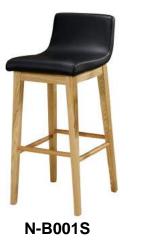

0 mm

Solid wood frame,

Leatherette, Genuine leather or Fabric

upholstered seat optional.







Size: 520 \* 450 \* 760 mm

Solid wood frame,

Rope, Leatherette, Genuine leather or Fabric

upholstered seat optional.





N-C3008



N-C3008







Size: 470 \* 460 \* 720 mm Solid wood frame, Leather / Fabric upholstered seat.



Model: N-C5001

Size: 400 \* 450 \* 720 mm

Solid wood frame,

Leather / Fabric upholstered seat.







Model: N-C3006

Size: 550 \* 450 \* 780 mm

Solid wood frame,

Leather / Fabric upholstered seat.



Model: N-C3037

Size: 480 \* 450 \* 800 mm

Solid wood frame,

Leather / Fabric upholstered seat.







































# METAL DINING CHAIRS













## PLASTIC CHAIRS





N-PP01





N-PP02







N-PP04







### BAR STOOLS









































N-B1012



#### Foshan Norpel Furniture Co., Ltd

Add: Room 207, Building D, WIOT Industrial Park, Lecong Town, Shunde District, Foshan City, Guangdong, China

Tel: +86-757-28100791
Fax: +86-757-28100791
Mobile: +86 - 159 8619 2421
Email: info@norpelfurniture.com
Website: www.norpelfurniture.com