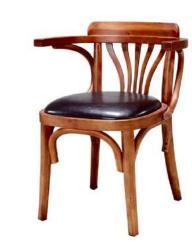

Leatherette, Genuine leather or Fabric

upholsteried seat optional.

N-C5005

Size: 500 \* 420 \* 700 mm

Solid wood frame,

/ Metal frame optional.

Rope, Leatherette, Genuine leather or Fabric

upholsteried seat optional.

N-C3012

N-C3012

N-C5005

Size: 500 \* 450 \* 900 mm Solid wood dining chair **Model: N-C6022** 

Size: 570 \* 450 \* 750 mm Solid wood dining chair

N-C3010

N-C6022

Model: N-C6010