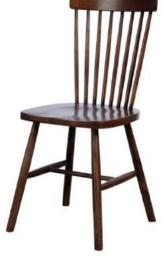

N-C3012

N-C3012

N-C5005

Size: 500 \* 450 \* 900 mm Solid wood dining chair **Model: N-C6022** 

Size: 570 \* 450 \* 750 mm Solid wood dining chair

N-C3010

N-C6022

Model: N-C6010