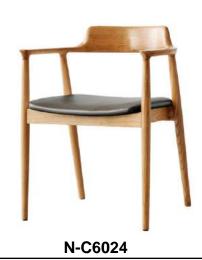

# WOODEN DINING CHAIRS

Size: 500 \* 530 \* 750 mm

Solid wood frame, laminated seat & back
Leatherette, Genuine leather or Fabric
upholstered seat optional.

N-C6026

Model: N-C6024

Size: 520 \* 510 \* 780 mm