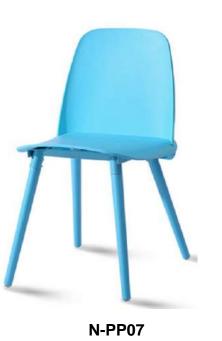

optional.











Size: 640 \* 450 \* 740 mm

Solid wood frame,

Leatherette, Genuine leather or Fabric

upholstered seat optional.







Size: 520 \* 450 \* 760 mm

Solid wood frame,

Rope, Leatherette, Genuine leather or Fabric

upholstered seat optional.





N-C3008



N-C3008







Size: 470 \* 460 \* 720 mm Solid wood frame, Leather / Fabric upholstered seat.



Model: N-C5001

Size: 400 \* 450 \* 720 mm

Solid wood frame,

Leather / Fabric upholstered seat.







Model: N-C3006

Size: 550 \* 450 \* 780 mm

Solid wood frame,

Leather / Fabric upholstered seat.



Model: N-C3037

Size: 480 \* 450 \* 800 mm

Solid wood frame,

Leather / Fabric upholstered seat.







































# METAL DINING CHAIRS













## PLASTIC CHAIRS





N-PP01





N-PP02







N-PP04







### BAR STOOLS









































N-B1012



#### Foshan Norpel Furniture Co., Ltd

Add: Room 207, Building D, WIOT Industrial Park, Lecong Town, Shunde District, Foshan City, Guangdong, China

Tel: +86-757-28100791
Fax: +86-757-28100791
Mobile: +86 - 159 8619 2421
Email: info@norpelfurniture.com
Website: www.norpelfurniture.com