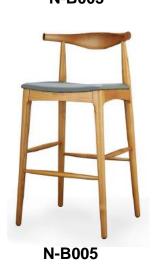

740 mm

Solid wood frame,

Leatherette, Genuine leather or Fabric

upholstered seat optional.







Size: 520 \* 450 \* 760 mm

Solid wood frame,

Rope, Leatherette, Genuine leather or Fabric

upholstered seat optional.





N-C3008



N-C3008







Size: 470 \* 460 \* 720 mm Solid wood frame, Leather / Fabric upholstered seat.



Model: N-C5001

Size: 400 \* 450 \* 720 mm

Solid wood frame,

Leather / Fabric upholstered seat.







Model: N-C3006

Size: 550 \* 450 \* 780 mm

Solid wood frame,

Leather / Fabric upholstered seat.



Model: N-C3037

Size: 480 \* 450 \* 800 mm

Solid wood frame,

Leather / Fabric upholstered seat.







































# METAL DINING CHAIRS













## PLASTIC CHAIRS





N-PP01





N-PP02







N-PP04







### BAR STOOLS









































N-B1012



#### Foshan Norpel Furniture Co., Ltd

Add: Room 207, Building D, WIOT Industrial Park, Lecong Town, Shunde District, Foshan City, Guangdong, China

Tel: +86-757-28100791
Fax: +86-757-28100791
Mobile: +86 - 159 8619 2421
Email: info@norpelfurniture.com
Website: www.norpelfurniture.com