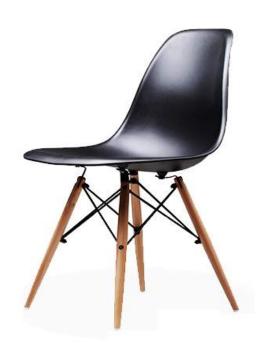

Fabric upholstered seat optional.











Size: 640 \* 450 \* 740 mm

Solid wood frame,

Leatherette, Genuine leather or Fabric

upholstered seat optional.







Size: 520 \* 450 \* 760 mm

Solid wood frame,

Rope, Leatherette, Genuine leather or Fabric

upholstered seat optional.





N-C3008



N-C3008







Size: 470 \* 460 \* 720 mm Solid wood frame, Leather / Fabric upholstered seat.



Model: N-C5001

Size: 400 \* 450 \* 720 mm

Solid wood frame,

Leather / Fabric upholstered seat.







Model: N-C3006

Size: 550 \* 450 \* 780 mm

Solid wood frame,

Leather / Fabric upholstered seat.



Model: N-C3037

Size: 480 \* 450 \* 800 mm

Solid wood frame,

Leather / Fabric upholstered seat.







































# METAL DINING CHAIRS













## PLASTIC CHAIRS





N-PP01





N-PP02







N-PP04







### BAR STOOLS









































N-B1012



#### Foshan Norpel Furniture Co., Ltd

Add: Room 207, Building D, WIOT Industrial Park, Lecong Town, Shunde District, Foshan City, Guangdong, China

Tel: +86-757-28100791
Fax: +86-757-28100791
Mobile: +86 - 159 8619 2421
Email: info@norpelfurniture.com
Website: www.norpelfurniture.com