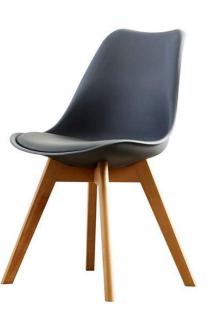

Size: 640 \* 450 \* 740 mm

Solid wood frame,

Leatherette, Genuine leather or Fabric

upholstered seat optional.







Size: 520 \* 450 \* 760 mm

Solid wood frame,

Rope, Leatherette, Genuine leather or Fabric

upholstered seat optional.





N-C3008



N-C3008







Size: 470 \* 460 \* 720 mm Solid wood frame, Leather / Fabric upholstered seat.



Model: N-C5001

Size: 400 \* 450 \* 720 mm

Solid wood frame,

Leather / Fabric upholstered seat.







Model: N-C3006

Size: 550 \* 450 \* 780 mm

Solid wood frame,

Leather / Fabric upholstered seat.



Model: N-C3037

Size: 480 \* 450 \* 800 mm

Solid wood frame,

Leather / Fabric upholstered seat.







































# METAL DINING CHAIRS













## PLASTIC CHAIRS





N-PP01





N-PP02







N-PP04







### BAR STOOLS









































N-B1012



#### Foshan Norpel Furniture Co., Ltd

Add: Room 207, Building D, WIOT Industrial Park, Lecong Town, Shunde District, Foshan City, Guangdong, China

Tel: +86-757-28100791
Fax: +86-757-28100791
Mobile: +86 - 159 8619 2421
Email: info@norpelfurniture.com
Website: www.norpelfurniture.com