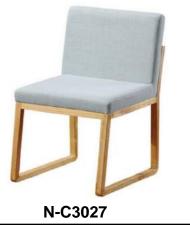

Size: 520 \* 450 \* 760 mm

Solid wood frame,

Rope, Leatherette, Genuine leather or Fabric

upholstered seat optional.

N-C3008

N-C3008

Size: 470 \* 460 \* 720 mm Solid wood frame, Leather / Fabric upholstered seat.