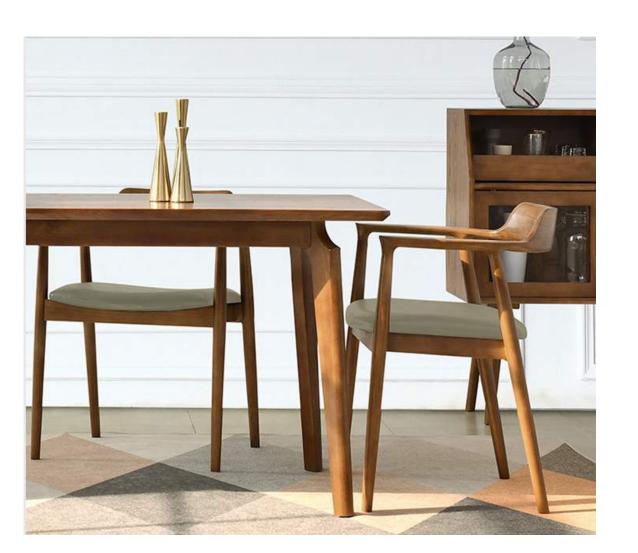

# WOODEN DINING CHAIRS

Size: 500 \* 530 \* 750 mm

Solid wood frame, laminated seat & back
Leatherette, Genuine leather or Fabric
upholstered seat optional.

N-C6026

Model: N-C6024

Size: 520 \* 510 \* 780 mm

Solid wood frame,

Leatherette, Genuine leather or Fabric

upholstered seat optional.

N-C6024S

N-C6024

Size: 500 \* 400 \* 750 mm

Solid wood frame,

/ Metal frame optional.