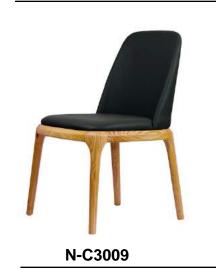

# WOODEN DINING CHAIRS

Size: 500 \* 530 \* 750 mm

Solid wood frame, laminated seat & back
Leatherette, Genuine leather or Fabric
upholstered seat optional.

N-C6026

Model: N-C6024

Size: 520 \* 510 \* 780 mm