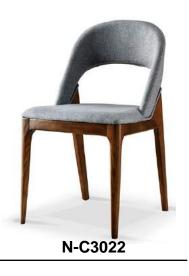

# WOODEN DINING CHAIRS

Size: 500 \* 530 \* 750 mm

Solid wood frame, laminated seat & back
Leatherette, Genuine leather or Fabric
upholstered seat optional.

N-C6026

Model: N-C6024

Size: 520 \* 510 \* 780 mm