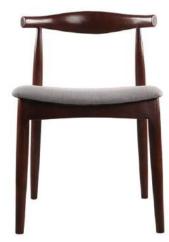

N-C3012

N-C3012

N-C5005

Size: 500 \* 450 \* 900 mm Solid wood dining chair **Model: N-C6022** 

Size: 570 \* 450 \* 750 mm Solid wood dining chair

N-C3010

N-C6022

Model: N-C6010