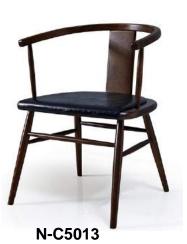

Leatherette, Genuine leather or Fabric

upholsteried seat optional.

N-C5005

Size: 500 \* 420 \* 700 mm

Solid wood frame,

/ Metal frame optional.

Rope, Leatherette, Genuine leather or Fabric

upholsteried seat optional.