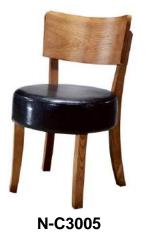

Leatherette, Genuine leather or Fabric

upholsteried seat optional.

N-C5005

Size: 500 \* 420 \* 700 mm

Solid wood frame,

/ Metal frame optional.

Rope, Leatherette, Genuine leather or Fabric

upholsteried seat optional.