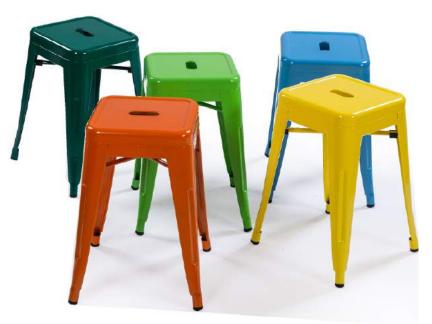

wood dining chair

Leather / Fabric upholstered seat optional.











Size: 640 \* 450 \* 740 mm

Solid wood frame,

Leatherette, Genuine leather or Fabric

upholstered seat optional.







Size: 520 \* 450 \* 760 mm

Solid wood frame,

Rope, Leatherette, Genuine leather or Fabric

upholstered seat optional.





N-C3008



N-C3008







Size: 470 \* 460 \* 720 mm Solid wood frame, Leather / Fabric upholstered seat.



Model: N-C5001

Size: 400 \* 450 \* 720 mm

Solid wood frame,

Leather / Fabric upholstered seat.







Model: N-C3006

Size: 550 \* 450 \* 780 mm

Solid wood frame,

Leather / Fabric upholstered seat.



Model: N-C3037

Size: 480 \* 450 \* 800 mm

Solid wood frame,

Leather / Fabric upholstered seat.







































# METAL DINING CHAIRS













## PLASTIC CHAIRS





N-PP01





N-PP02







N-PP04







### BAR STOOLS









































N-B1012



#### Foshan Norpel Furniture Co., Ltd

Add: Room 207, Building D, WIOT Industrial Park, Lecong Town, Shunde District, Foshan City, Guangdong, China

Tel: +86-757-28100791
Fax: +86-757-28100791
Mobile: +86 - 159 8619 2421
Email: info@norpelfurniture.com
Website: www.norpelfurniture.com