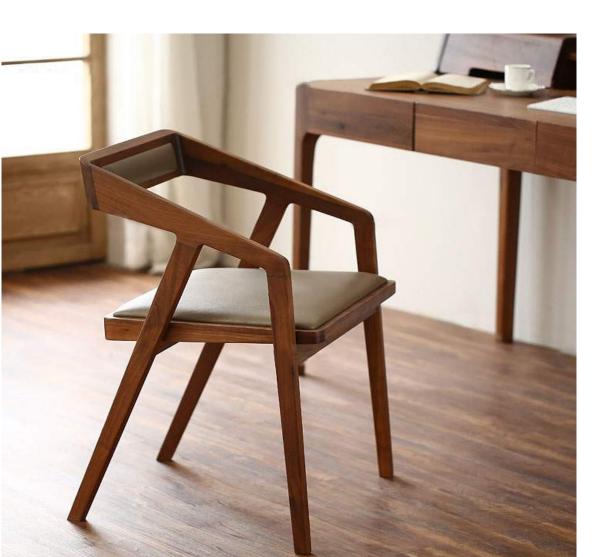

Model: N-C3037

Size: 480 \* 450 \* 800 mm

Solid wood frame,

Leather / Fabric upholstered seat.