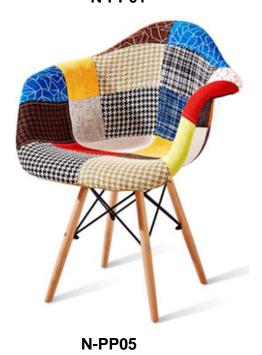

holstered seat optional.











Size: 640 \* 450 \* 740 mm

Solid wood frame,

Leatherette, Genuine leather or Fabric

upholstered seat optional.







Size: 520 \* 450 \* 760 mm

Solid wood frame,

Rope, Leatherette, Genuine leather or Fabric

upholstered seat optional.





N-C3008



N-C3008







Size: 470 \* 460 \* 720 mm Solid wood frame, Leather / Fabric upholstered seat.



Model: N-C5001

Size: 400 \* 450 \* 720 mm

Solid wood frame,

Leather / Fabric upholstered seat.







Model: N-C3006

Size: 550 \* 450 \* 780 mm

Solid wood frame,

Leather / Fabric upholstered seat.



Model: N-C3037

Size: 480 \* 450 \* 800 mm

Solid wood frame,

Leather / Fabric upholstered seat.







































# METAL DINING CHAIRS













## PLASTIC CHAIRS





N-PP01





N-PP02







N-PP04







### BAR STOOLS









































N-B1012



#### Foshan Norpel Furniture Co., Ltd

Add: Room 207, Building D, WIOT Industrial Park, Lecong Town, Shunde District, Foshan City, Guangdong, China

Tel: +86-757-28100791
Fax: +86-757-28100791
Mobile: +86 - 159 8619 2421
Email: info@norpelfurniture.com
Website: www.norpelfurniture.com