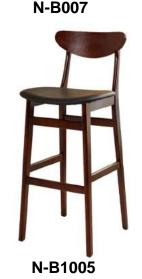

Solid wood frame,

Leatherette, Genuine leather or Fabric

upholstered seat optional.







Size: 520 \* 450 \* 760 mm

Solid wood frame,

Rope, Leatherette, Genuine leather or Fabric

upholstered seat optional.





N-C3008



N-C3008







Size: 470 \* 460 \* 720 mm Solid wood frame, Leather / Fabric upholstered seat.



Model: N-C5001

Size: 400 \* 450 \* 720 mm

Solid wood frame,

Leather / Fabric upholstered seat.







Model: N-C3006

Size: 550 \* 450 \* 780 mm

Solid wood frame,

Leather / Fabric upholstered seat.



Model: N-C3037

Size: 480 \* 450 \* 800 mm

Solid wood frame,

Leather / Fabric upholstered seat.







































# METAL DINING CHAIRS













## PLASTIC CHAIRS





N-PP01





N-PP02







N-PP04







### BAR STOOLS









































N-B1012



#### Foshan Norpel Furniture Co., Ltd

Add: Room 207, Building D, WIOT Industrial Park, Lecong Town, Shunde District, Foshan City, Guangdong, China

Tel: +86-757-28100791
Fax: +86-757-28100791
Mobile: +86 - 159 8619 2421
Email: info@norpelfurniture.com
Website: www.norpelfurniture.com