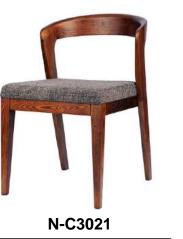

N-C3012

N-C3012

N-C5005

Size: 500 \* 450 \* 900 mm Solid wood dining chair **Model: N-C6022** 

Size: 570 \* 450 \* 750 mm Solid wood dining chair

N-C3010

N-C6022

Model: N-C6010