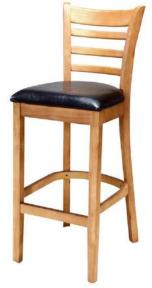

c
upholstered seat optional.



N-C6026

Model: N-C6024

Size: 520 \* 510 \* 780 mm

Solid wood frame,

Leatherette, Genuine leather or Fabric

upholstered seat optional.





N-C6024S



N-C6024



Size: 500 \* 400 \* 750 mm

Solid wood frame,

/ Metal frame optional.

Leatherette, Genuine leather or Fabric

upholsteried seat optional.



N-C5005





Size: 500 \* 420 \* 700 mm

Solid wood frame,

/ Metal frame optional.

Rope, Leatherette, Genuine leather or Fabric

upholsteried seat optional.



N-C3012



N-C3012

N-C5005



Size: 500 \* 450 \* 900 mm Solid wood dining chair **Model: N-C6022** 

Size: 570 \* 450 \* 750 mm Solid wood dining chair



N-C3010



N-C6022

Model: N-C6010

Size: 500 \* 450 \* 900 mm Solid wood dining chair

Leather / Fabric upholstered seat optional.











Size: 640 \* 450 \* 740 mm

Solid wood frame,

Leatherette, Genuine leather or Fabric

upholstered seat optional.







Size: 520 \* 450 \* 760 mm

Solid wood frame,

Rope, Leatherette, Genuine leather or Fabric

upholstered seat optional.





N-C3008



N-C3008







Size: 470 \* 460 \* 720 mm Solid wood frame, Leather / Fabric upholstered seat.



Model: N-C5001

Size: 400 \* 450 \* 720 mm

Solid wood frame,

Leather / Fabric upholstered seat.







Model: N-C3006

Size: 550 \* 450 \* 780 mm

Solid wood frame,

Leather / Fabric upholstered seat.



Model: N-C3037

Size: 480 \* 450 \* 800 mm

Solid wood frame,

Leather / Fabric upholstered seat.







































# METAL DINING CHAIRS













## PLASTIC CHAIRS





N-PP01





N-PP02







N-PP04