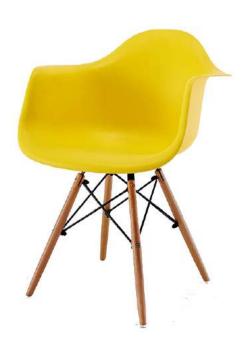

lstered seat optional.











Size: 640 \* 450 \* 740 mm

Solid wood frame,

Leatherette, Genuine leather or Fabric

upholstered seat optional.







Size: 520 \* 450 \* 760 mm

Solid wood frame,

Rope, Leatherette, Genuine leather or Fabric

upholstered seat optional.





N-C3008



N-C3008







Size: 470 \* 460 \* 720 mm Solid wood frame, Leather / Fabric upholstered seat.



Model: N-C5001

Size: 400 \* 450 \* 720 mm

Solid wood frame,

Leather / Fabric upholstered seat.







Model: N-C3006

Size: 550 \* 450 \* 780 mm

Solid wood frame,

Leather / Fabric upholstered seat.



Model: N-C3037

Size: 480 \* 450 \* 800 mm

Solid wood frame,

Leather / Fabric upholstered seat.







































# METAL DINING CHAIRS













## PLASTIC CHAIRS





N-PP01





N-PP02







N-PP04







### BAR STOOLS









































N-B1012



#### Foshan Norpel Furniture Co., Ltd

Add: Room 207, Building D, WIOT Industrial Park, Lecong Town, Shunde District, Foshan City, Guangdong, China

Tel: +86-757-28100791
Fax: +86-757-28100791
Mobile: +86 - 159 8619 2421
Email: info@norpelfurniture.com
Website: www.norpelfurniture.com