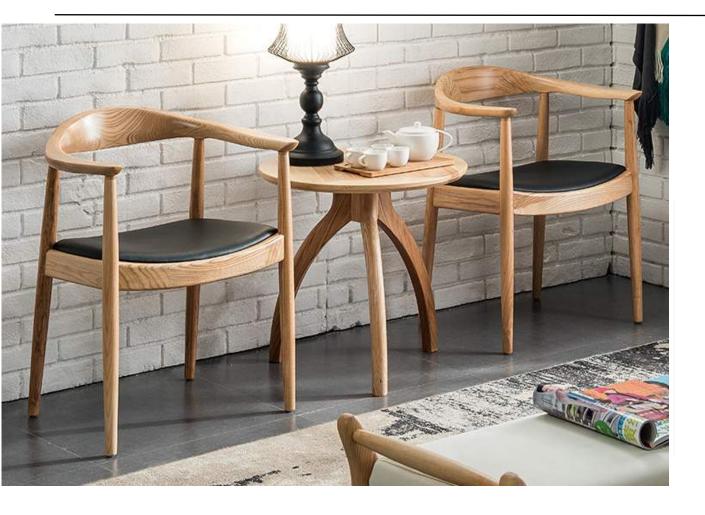

# WOODEN DINING CHAIRS

Size: 500 \* 530 \* 750 mm

Solid wood frame, laminated seat & back
Leatherette, Genuine leather or Fabric
upholstered seat optional.

N-C6026

Model: N-C6024

Size: 520 \* 510 \* 780 mm

Solid wood frame,

Leatherette, Genuine leather or Fabric

upholstered seat optional.

N-C6024S

N-C6024

Size: 500 \* 400 \* 750 mm

Solid wood frame,

/ Metal frame optional.