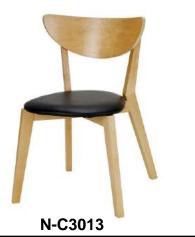

N-C3012

N-C3012

N-C5005

Size: 500 \* 450 \* 900 mm Solid wood dining chair **Model: N-C6022** 

Size: 570 \* 450 \* 750 mm Solid wood dining chair

N-C3010

N-C6022

Model: N-C6010