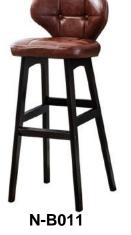

Leatherette, Genuine leather or Fabric

upholstered seat optional.







Size: 520 \* 450 \* 760 mm

Solid wood frame,

Rope, Leatherette, Genuine leather or Fabric

upholstered seat optional.





N-C3008



N-C3008







Size: 470 \* 460 \* 720 mm Solid wood frame, Leather / Fabric upholstered seat.



Model: N-C5001

Size: 400 \* 450 \* 720 mm

Solid wood frame,

Leather / Fabric upholstered seat.







Model: N-C3006

Size: 550 \* 450 \* 780 mm

Solid wood frame,

Leather / Fabric upholstered seat.



Model: N-C3037

Size: 480 \* 450 \* 800 mm

Solid wood frame,

Leather / Fabric upholstered seat.







































# METAL DINING CHAIRS













## PLASTIC CHAIRS





N-PP01





N-PP02







N-PP04







### BAR STOOLS









































N-B1012



#### Foshan Norpel Furniture Co., Ltd

Add: Room 207, Building D, WIOT Industrial Park, Lecong Town, Shunde District, Foshan City, Guangdong, China

Tel: +86-757-28100791
Fax: +86-757-28100791
Mobile: +86 - 159 8619 2421
Email: info@norpelfurniture.com
Website: www.norpelfurniture.com