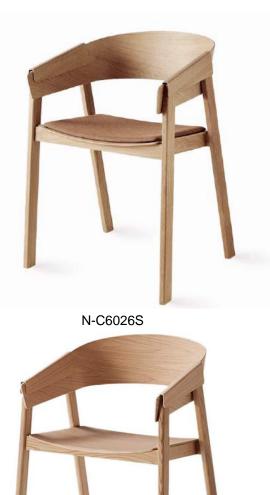

# WOODEN DINING CHAIRS

Size: 500 \* 530 \* 750 mm

Solid wood frame, laminated seat & back
Leatherette, Genuine leather or Fabric
upholstered seat optional.

N-C6026

Model: N-C6024

Size: 520 \* 510 \* 780 mm