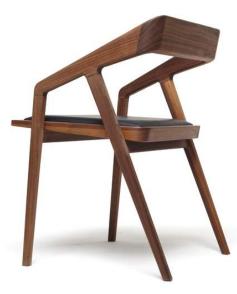

# WOODEN DINING CHAIRS

Size: 500 \* 530 \* 750 mm

Solid wood frame, laminated seat & back
Leatherette, Genuine leather or Fabric
upholstered seat optional.

N-C6026

Model: N-C6024

Size: 520 \* 510 \* 780 mm