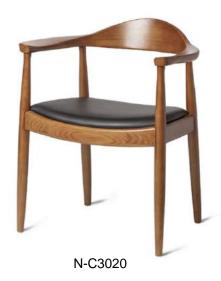

N-C3012

N-C3012

N-C5005

Size: 500 \* 450 \* 900 mm Solid wood dining chair **Model: N-C6022** 

Size: 570 \* 450 \* 750 mm Solid wood dining chair

N-C3010

N-C6022

Model: N-C6010

Size: 500 \* 450 \* 900 mm Solid wood dining chair

Leather / Fabric upholstered seat optional.

Size: 640 \* 450 \* 740 mm

Solid wood frame,

Leatherette, Genuine leather or Fabric

upholstered seat optional.