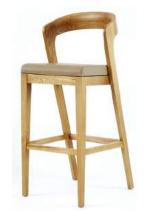

Solid wood frame,

Leatherette, Genuine leather or Fabric

upholstered seat optional.







Size: 520 \* 450 \* 760 mm

Solid wood frame,

Rope, Leatherette, Genuine leather or Fabric

upholstered seat optional.





N-C3008



N-C3008







Size: 470 \* 460 \* 720 mm Solid wood frame, Leather / Fabric upholstered seat.



Model: N-C5001

Size: 400 \* 450 \* 720 mm

Solid wood frame,

Leather / Fabric upholstered seat.







Model: N-C3006

Size: 550 \* 450 \* 780 mm

Solid wood frame,

Leather / Fabric upholstered seat.



Model: N-C3037

Size: 480 \* 450 \* 800 mm

Solid wood frame,

Leather / Fabric upholstered seat.







































# METAL DINING CHAIRS













## PLASTIC CHAIRS





N-PP01





N-PP02







N-PP04







### BAR STOOLS









































N-B1012



#### Foshan Norpel Furniture Co., Ltd

Add: Room 207, Building D, WIOT Industrial Park, Lecong Town, Shunde District, Foshan City, Guangdong, China

Tel: +86-757-28100791
Fax: +86-757-28100791
Mobile: +86 - 159 8619 2421
Email: info@norpelfurniture.com
Website: www.norpelfurniture.com