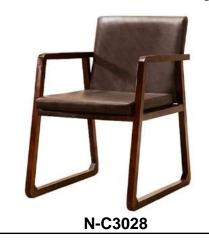

Size: 500 \* 450 \* 900 mm Solid wood dining chair

Leather / Fabric upholstered seat optional.

Size: 640 \* 450 \* 740 mm

Solid wood frame,

Leatherette, Genuine leather or Fabric

upholstered seat optional.