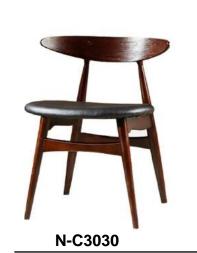

N-C3012

N-C3012

N-C5005

Size: 500 \* 450 \* 900 mm Solid wood dining chair **Model: N-C6022** 

Size: 570 \* 450 \* 750 mm Solid wood dining chair

N-C3010

N-C6022

Model: N-C6010