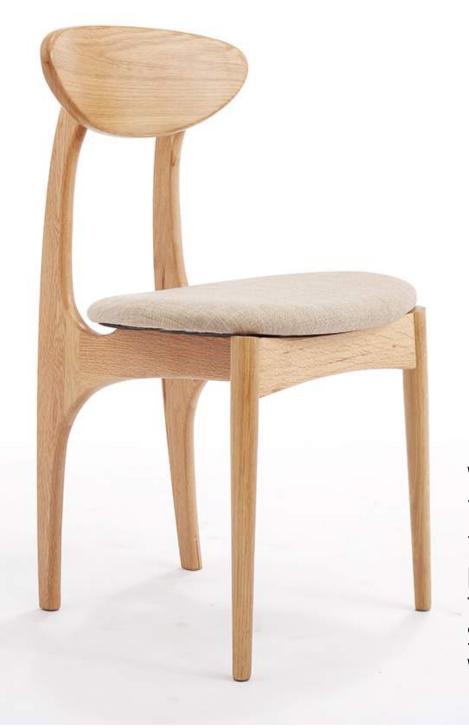

# WOODEN DINING CHAIRS

Size: 500 \* 530 \* 750 mm

Solid wood frame, laminated seat & back
Leatherette, Genuine leather or Fabric
upholstered seat optional.

N-C6026

Model: N-C6024

Size: 520 \* 510 \* 780 mm

Solid wood frame,

Leatherette, Genuine leather or Fabric

upholstered seat optional.

N-C6024S

N-C6024

Size: 500 \* 400 \* 750 mm

Solid wood frame,

/ Metal frame optional.