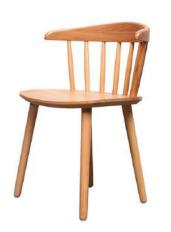

Leatherette, Genuine leather or Fabric

upholsteried seat optional.

N-C5005

Size: 500 \* 420 \* 700 mm

Solid wood frame,

/ Metal frame optional.

Rope, Leatherette, Genuine leather or Fabric

upholsteried seat optional.