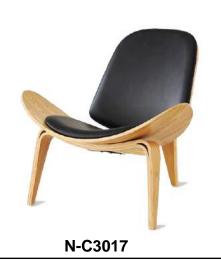

# WOODEN DINING CHAIRS

Size: 500 \* 530 \* 750 mm

Solid wood frame, laminated seat & back
Leatherette, Genuine leather or Fabric
upholstered seat optional.

N-C6026

Model: N-C6024

Size: 520 \* 510 \* 780 mm