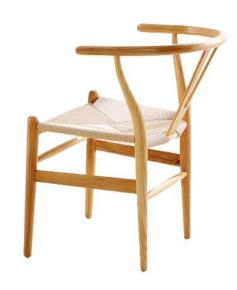

Size: 520 \* 450 \* 760 mm

Solid wood frame,

Rope, Leatherette, Genuine leather or Fabric

upholstered seat optional.

N-C3008

N-C3008

Size: 470 \* 460 \* 720 mm Solid wood frame, Leather / Fabric upholstered seat.