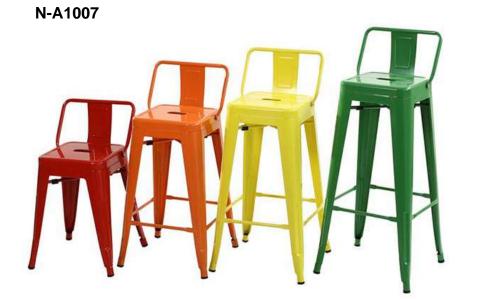

d dining chair

Leather / Fabric upholstered seat optional.











Size: 640 \* 450 \* 740 mm

Solid wood frame,

Leatherette, Genuine leather or Fabric

upholstered seat optional.







Size: 520 \* 450 \* 760 mm

Solid wood frame,

Rope, Leatherette, Genuine leather or Fabric

upholstered seat optional.





N-C3008



N-C3008







Size: 470 \* 460 \* 720 mm Solid wood frame, Leather / Fabric upholstered seat.



Model: N-C5001

Size: 400 \* 450 \* 720 mm

Solid wood frame,

Leather / Fabric upholstered seat.







Model: N-C3006

Size: 550 \* 450 \* 780 mm

Solid wood frame,

Leather / Fabric upholstered seat.



Model: N-C3037

Size: 480 \* 450 \* 800 mm

Solid wood frame,

Leather / Fabric upholstered seat.







































# METAL DINING CHAIRS













## PLASTIC CHAIRS





N-PP01





N-PP02







N-PP04







### BAR STOOLS









































N-B1012



#### Foshan Norpel Furniture Co., Ltd

Add: Room 207, Building D, WIOT Industrial Park, Lecong Town, Shunde District, Foshan City, Guangdong, China

Tel: +86-757-28100791
Fax: +86-757-28100791
Mobile: +86 - 159 8619 2421
Email: info@norpelfurniture.com
Website: www.norpelfurniture.com