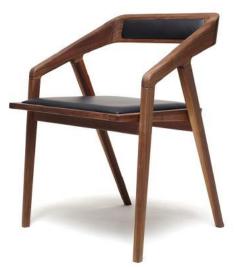

# WOODEN DINING CHAIRS

Size: 500 \* 530 \* 750 mm

Solid wood frame, laminated seat & back
Leatherette, Genuine leather or Fabric
upholstered seat optional.

N-C6026

Model: N-C6024

Size: 520 \* 510 \* 780 mm