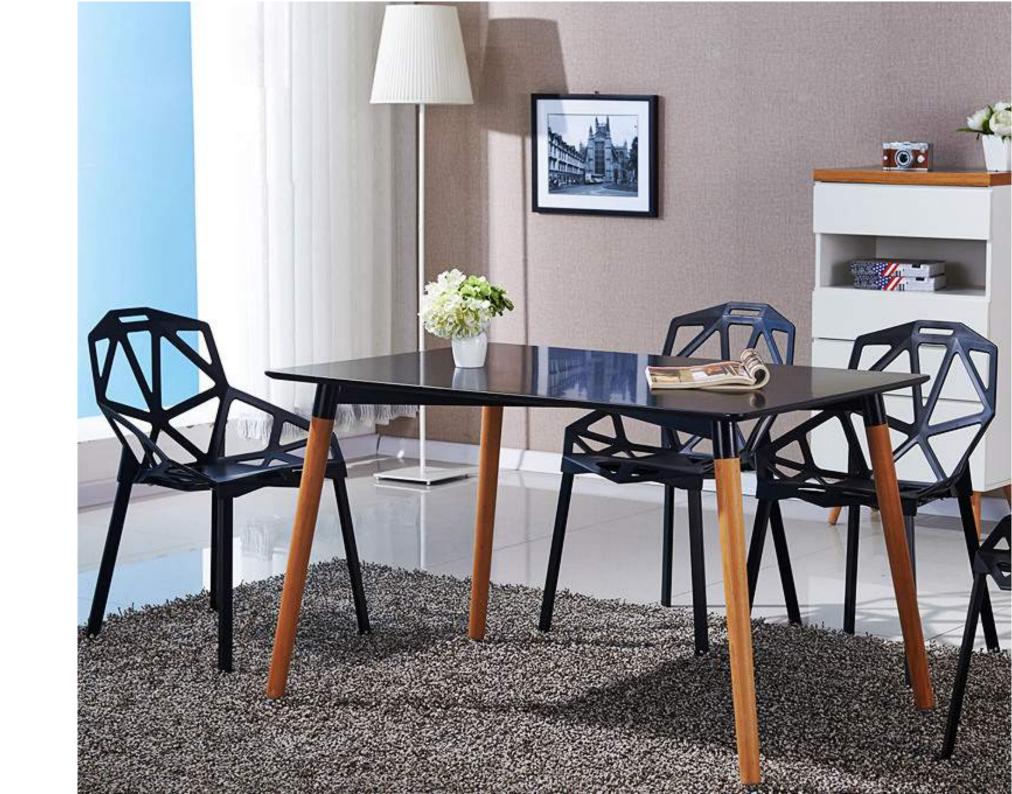

/ Fabric upholstered seat optional.











Size: 640 \* 450 \* 740 mm

Solid wood frame,

Leatherette, Genuine leather or Fabric

upholstered seat optional.







Size: 520 \* 450 \* 760 mm

Solid wood frame,

Rope, Leatherette, Genuine leather or Fabric

upholstered seat optional.





N-C3008



N-C3008







Size: 470 \* 460 \* 720 mm Solid wood frame, Leather / Fabric upholstered seat.



Model: N-C5001

Size: 400 \* 450 \* 720 mm

Solid wood frame,

Leather / Fabric upholstered seat.







Model: N-C3006

Size: 550 \* 450 \* 780 mm

Solid wood frame,

Leather / Fabric upholstered seat.



Model: N-C3037

Size: 480 \* 450 \* 800 mm

Solid wood frame,

Leather / Fabric upholstered seat.







































# METAL DINING CHAIRS













## PLASTIC CHAIRS





N-PP01





N-PP02







N-PP04







### BAR STOOLS









































N-B1012



#### Foshan Norpel Furniture Co., Ltd

Add: Room 207, Building D, WIOT Industrial Park, Lecong Town, Shunde District, Foshan City, Guangdong, China

Tel: +86-757-28100791
Fax: +86-757-28100791
Mobile: +86 - 159 8619 2421
Email: info@norpelfurniture.com
Website: www.norpelfurniture.com