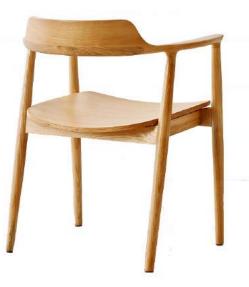

# WOODEN DINING CHAIRS

Size: 500 \* 530 \* 750 mm

Solid wood frame, laminated seat & back
Leatherette, Genuine leather or Fabric
upholstered seat optional.

N-C6026

Model: N-C6024

Size: 520 \* 510 \* 780 mm

Solid wood frame,

Leatherette, Genuine leather or Fabric

upholstered seat optional.

N-C6024S

N-C6024

Size: 500 \* 400 \* 750 mm

Solid wood frame,

/ Metal frame optional.