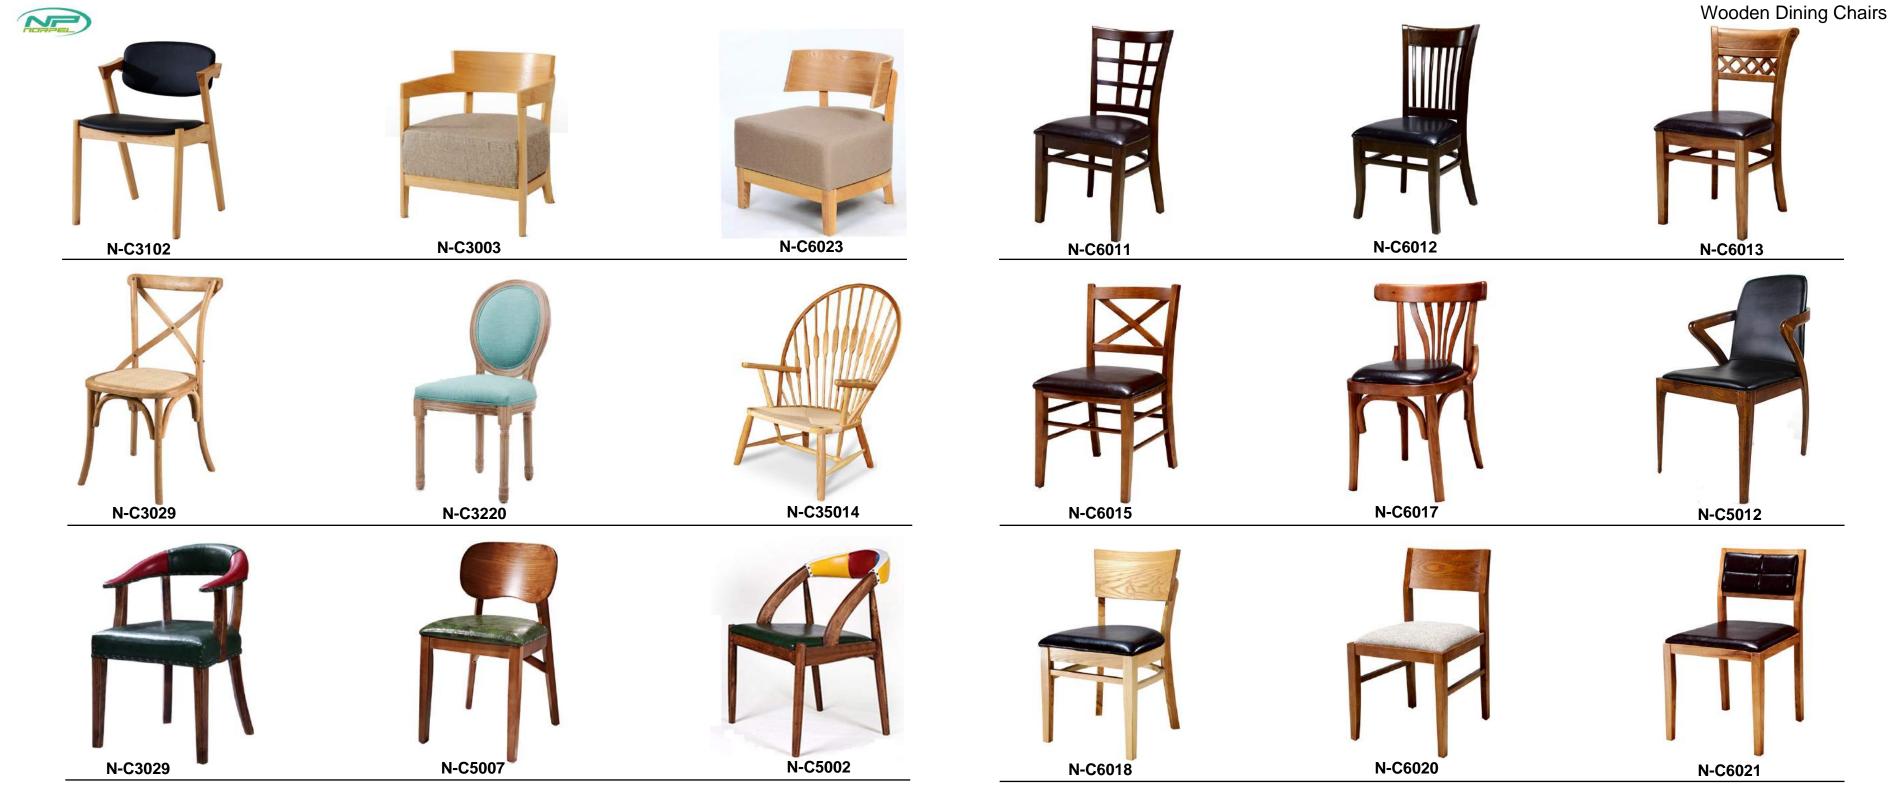

# WOODEN DINING CHAIRS

Size: 500 \* 530 \* 750 mm

Solid wood frame, laminated seat & back
Leatherette, Genuine leather or Fabric
upholstered seat optional.

N-C6026

Model: N-C6024

Size: 520 \* 510 \* 780 mm

Solid wood frame,

Leatherette, Genuine leather or Fabric

upholstered seat optional.

N-C6024S

N-C6024

Size: 500 \* 400 \* 750 mm

Solid wood frame,

/ Metal frame optional.

Leatherette, Genuine leather or Fabric

upholsteried seat optional.

N-C5005

Size: 500 \* 420 \* 700 mm

Solid wood frame,

/ Metal frame optional.

Rope, Leatherette, Genuine leather or Fabric

upholsteried seat optional.

N-C3012

N-C3012

N-C5005

Size: 500 \* 450 \* 900 mm Solid wood dining chair **Model: N-C6022** 

Size: 570 \* 450 \* 750 mm Solid wood dining chair

N-C3010

N-C6022

Model: N-C6010

Size: 500 \* 450 \* 900 mm Solid wood dining chair

Leather / Fabric upholstered seat optional.

Size: 640 \* 450 \* 740 mm

Solid wood frame,

Leatherette, Genuine leather or Fabric

upholstered seat optional.

Size: 520 \* 450 \* 760 mm

Solid wood frame,

Rope, Leatherette, Genuine leather or Fabric

upholstered seat optional.

N-C3008

N-C3008

Size: 470 \* 460 \* 720 mm Solid wood frame, Leather / Fabric upholstered seat.

Model: N-C5001

Size: 400 \* 450 \* 720 mm

Solid wood frame,

Leather / Fabric upholstered seat.

Model: N-C3006

Size: 550 \* 450 \* 780 mm

Solid wood frame,

Leather / Fabric upholstered seat.

Model: N-C3037

Size: 480 \* 450 \* 800 mm

Solid wood frame,

Leather / Fabric upholstered seat.