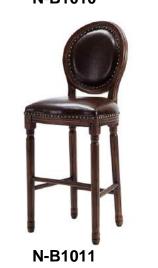

rame,

Leatherette, Genuine leather or Fabric

upholstered seat optional.







Size: 520 \* 450 \* 760 mm

Solid wood frame,

Rope, Leatherette, Genuine leather or Fabric

upholstered seat optional.





N-C3008



N-C3008







Size: 470 \* 460 \* 720 mm Solid wood frame, Leather / Fabric upholstered seat.



Model: N-C5001

Size: 400 \* 450 \* 720 mm

Solid wood frame,

Leather / Fabric upholstered seat.







Model: N-C3006

Size: 550 \* 450 \* 780 mm

Solid wood frame,

Leather / Fabric upholstered seat.



Model: N-C3037

Size: 480 \* 450 \* 800 mm

Solid wood frame,

Leather / Fabric upholstered seat.







































# METAL DINING CHAIRS













## PLASTIC CHAIRS





N-PP01





N-PP02







N-PP04







### BAR STOOLS









































N-B1012



#### Foshan Norpel Furniture Co., Ltd

Add: Room 207, Building D, WIOT Industrial Park, Lecong Town, Shunde District, Foshan City, Guangdong, China

Tel: +86-757-28100791
Fax: +86-757-28100791
Mobile: +86 - 159 8619 2421
Email: info@norpelfurniture.com
Website: www.norpelfurniture.com