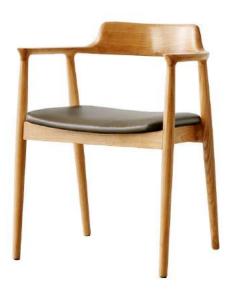

# WOODEN DINING CHAIRS

Size: 500 \* 530 \* 750 mm

Solid wood frame, laminated seat & back
Leatherette, Genuine leather or Fabric
upholstered seat optional.

N-C6026

Model: N-C6024

Size: 520 \* 510 \* 780 mm

Solid wood frame,

Leatherette, Genuine leather or Fabric

upholstered seat optional.

N-C6024S

N-C6024

Size: 500 \* 400 \* 750 mm

Solid wood frame,

/ Metal frame optional.