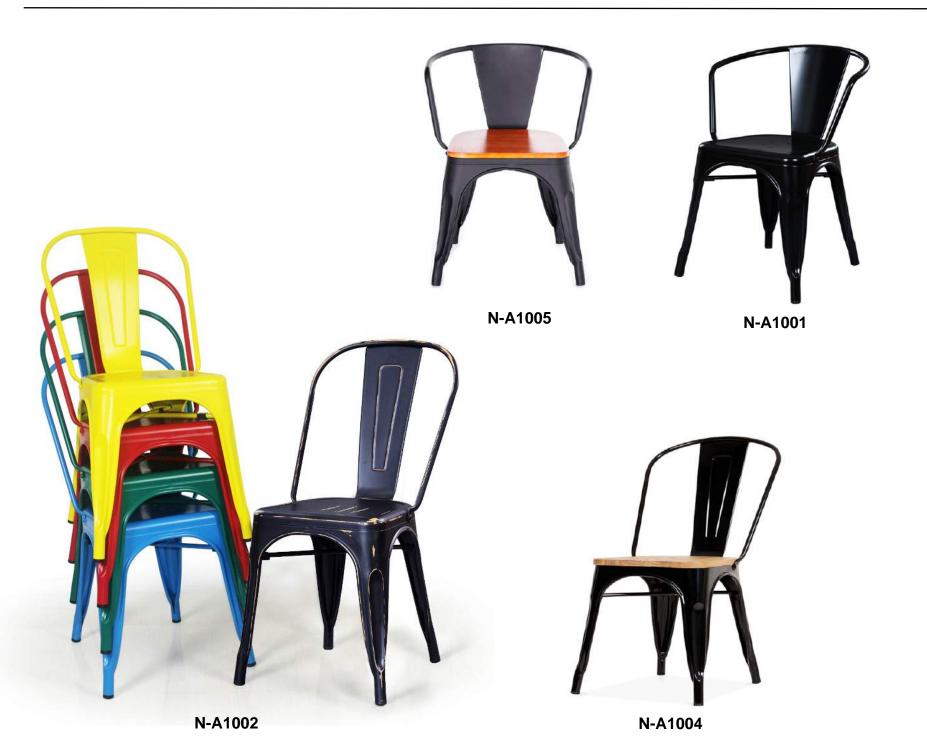

id wood dining chair

Leather / Fabric upholstered seat optional.











Size: 640 \* 450 \* 740 mm

Solid wood frame,

Leatherette, Genuine leather or Fabric

upholstered seat optional.







Size: 520 \* 450 \* 760 mm

Solid wood frame,

Rope, Leatherette, Genuine leather or Fabric

upholstered seat optional.





N-C3008



N-C3008







Size: 470 \* 460 \* 720 mm Solid wood frame, Leather / Fabric upholstered seat.



Model: N-C5001

Size: 400 \* 450 \* 720 mm

Solid wood frame,

Leather / Fabric upholstered seat.







Model: N-C3006

Size: 550 \* 450 \* 780 mm

Solid wood frame,

Leather / Fabric upholstered seat.



Model: N-C3037

Size: 480 \* 450 \* 800 mm

Solid wood frame,

Leather / Fabric upholstered seat.







































# METAL DINING CHAIRS













## PLASTIC CHAIRS





N-PP01





N-PP02







N-PP04







### BAR STOOLS









































N-B1012



#### Foshan Norpel Furniture Co., Ltd

Add: Room 207, Building D, WIOT Industrial Park, Lecong Town, Shunde District, Foshan City, Guangdong, China

Tel: +86-757-28100791
Fax: +86-757-28100791
Mobile: +86 - 159 8619 2421
Email: info@norpelfurniture.com
Website: www.norpelfurniture.com