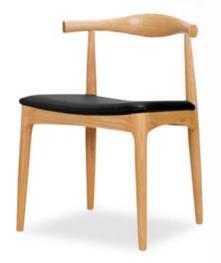

N-C3012

N-C3012

N-C5005

Size: 500 \* 450 \* 900 mm Solid wood dining chair **Model: N-C6022** 

Size: 570 \* 450 \* 750 mm Solid wood dining chair

N-C3010

N-C6022

Model: N-C6010