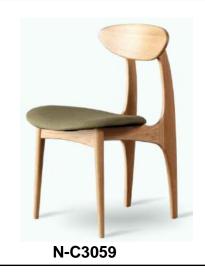

# WOODEN DINING CHAIRS

Size: 500 \* 530 \* 750 mm

Solid wood frame, laminated seat & back
Leatherette, Genuine leather or Fabric
upholstered seat optional.

N-C6026

Model: N-C6024

Size: 520 \* 510 \* 780 mm