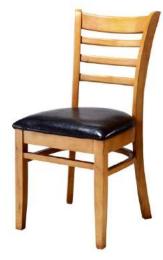

N-C3012

N-C3012

N-C5005

Size: 500 \* 450 \* 900 mm Solid wood dining chair **Model: N-C6022** 

Size: 570 \* 450 \* 750 mm Solid wood dining chair

N-C3010

N-C6022

Model: N-C6010