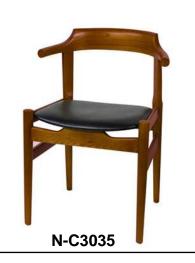

Model: N-C3037

Size: 480 \* 450 \* 800 mm

Solid wood frame,

Leather / Fabric upholstered seat.