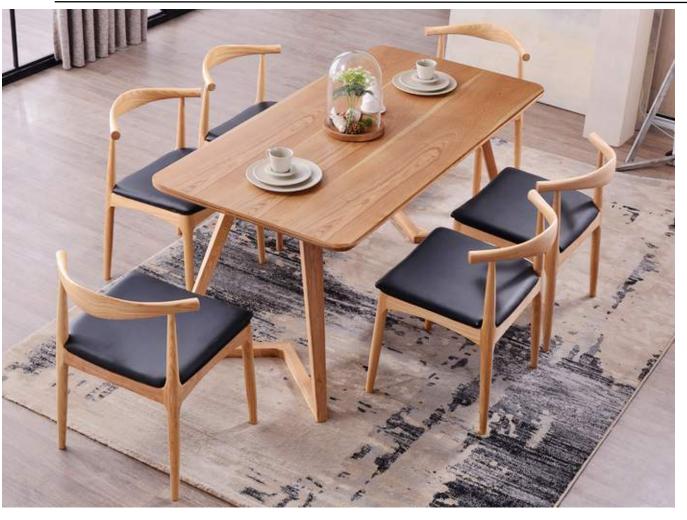

# WOODEN DINING CHAIRS

Size: 500 \* 530 \* 750 mm

Solid wood frame, laminated seat & back
Leatherette, Genuine leather or Fabric
upholstered seat optional.

N-C6026

Model: N-C6024

Size: 520 \* 510 \* 780 mm

Solid wood frame,

Leatherette, Genuine leather or Fabric

upholstered seat optional.

N-C6024S

N-C6024

Size: 500 \* 400 \* 750 mm

Solid wood frame,

/ Metal frame optional.