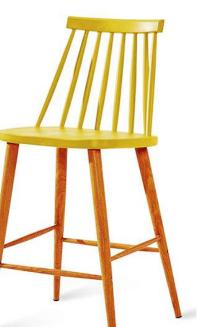

ptional.











Size: 640 \* 450 \* 740 mm

Solid wood frame,

Leatherette, Genuine leather or Fabric

upholstered seat optional.







Size: 520 \* 450 \* 760 mm

Solid wood frame,

Rope, Leatherette, Genuine leather or Fabric

upholstered seat optional.





N-C3008



N-C3008







Size: 470 \* 460 \* 720 mm Solid wood frame, Leather / Fabric upholstered seat.



Model: N-C5001

Size: 400 \* 450 \* 720 mm

Solid wood frame,

Leather / Fabric upholstered seat.







Model: N-C3006

Size: 550 \* 450 \* 780 mm

Solid wood frame,

Leather / Fabric upholstered seat.



Model: N-C3037

Size: 480 \* 450 \* 800 mm

Solid wood frame,

Leather / Fabric upholstered seat.







































# METAL DINING CHAIRS













## PLASTIC CHAIRS





N-PP01





N-PP02







N-PP04







### BAR STOOLS









































N-B1012



#### Foshan Norpel Furniture Co., Ltd

Add: Room 207, Building D, WIOT Industrial Park, Lecong Town, Shunde District, Foshan City, Guangdong, China

Tel: +86-757-28100791
Fax: +86-757-28100791
Mobile: +86 - 159 8619 2421
Email: info@norpelfurniture.com
Website: www.norpelfurniture.com