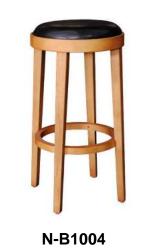

d wood frame,

Leatherette, Genuine leather or Fabric

upholstered seat optional.







Size: 520 \* 450 \* 760 mm

Solid wood frame,

Rope, Leatherette, Genuine leather or Fabric

upholstered seat optional.





N-C3008



N-C3008







Size: 470 \* 460 \* 720 mm Solid wood frame, Leather / Fabric upholstered seat.



Model: N-C5001

Size: 400 \* 450 \* 720 mm

Solid wood frame,

Leather / Fabric upholstered seat.







Model: N-C3006

Size: 550 \* 450 \* 780 mm

Solid wood frame,

Leather / Fabric upholstered seat.



Model: N-C3037

Size: 480 \* 450 \* 800 mm

Solid wood frame,

Leather / Fabric upholstered seat.







































# METAL DINING CHAIRS













## PLASTIC CHAIRS





N-PP01





N-PP02







N-PP04







### BAR STOOLS









































N-B1012



#### Foshan Norpel Furniture Co., Ltd

Add: Room 207, Building D, WIOT Industrial Park, Lecong Town, Shunde District, Foshan City, Guangdong, China

Tel: +86-757-28100791
Fax: +86-757-28100791
Mobile: +86 - 159 8619 2421
Email: info@norpelfurniture.com
Website: www.norpelfurniture.com