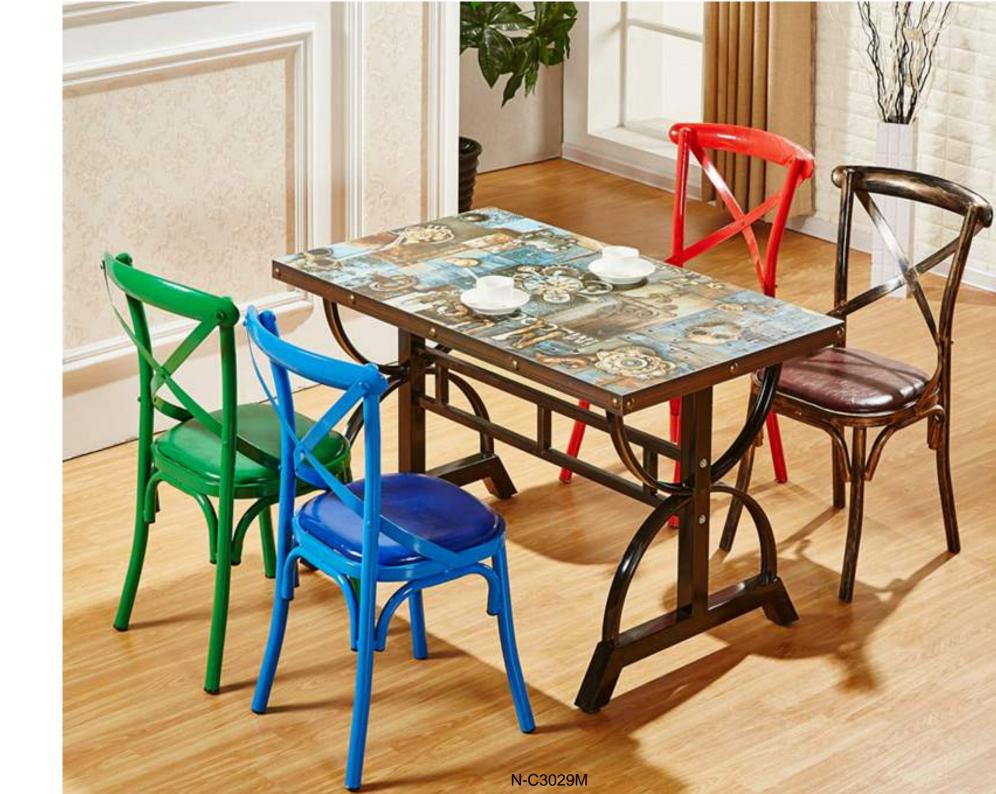

olid wood dining chair

Leather / Fabric upholstered seat optional.











Size: 640 \* 450 \* 740 mm

Solid wood frame,

Leatherette, Genuine leather or Fabric

upholstered seat optional.







Size: 520 \* 450 \* 760 mm

Solid wood frame,

Rope, Leatherette, Genuine leather or Fabric

upholstered seat optional.





N-C3008



N-C3008







Size: 470 \* 460 \* 720 mm Solid wood frame, Leather / Fabric upholstered seat.



Model: N-C5001

Size: 400 \* 450 \* 720 mm

Solid wood frame,

Leather / Fabric upholstered seat.







Model: N-C3006

Size: 550 \* 450 \* 780 mm

Solid wood frame,

Leather / Fabric upholstered seat.



Model: N-C3037

Size: 480 \* 450 \* 800 mm

Solid wood frame,

Leather / Fabric upholstered seat.







































# METAL DINING CHAIRS













## PLASTIC CHAIRS





N-PP01





N-PP02







N-PP04







### BAR STOOLS









































N-B1012



#### Foshan Norpel Furniture Co., Ltd

Add: Room 207, Building D, WIOT Industrial Park, Lecong Town, Shunde District, Foshan City, Guangdong, China

Tel: +86-757-28100791
Fax: +86-757-28100791
Mobile: +86 - 159 8619 2421
Email: info@norpelfurniture.com
Website: www.norpelfurniture.com