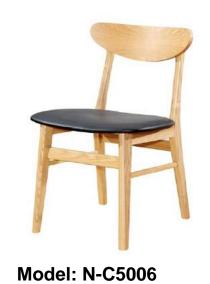

# WOODEN DINING CHAIRS

Size: 500 \* 530 \* 750 mm

Solid wood frame, laminated seat & back
Leatherette, Genuine leather or Fabric
upholstered seat optional.

N-C6026

Model: N-C6024

Size: 520 \* 510 \* 780 mm