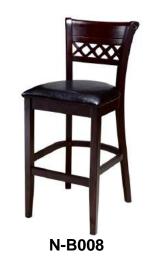

me,

Leatherette, Genuine leather or Fabric

upholstered seat optional.







Size: 520 \* 450 \* 760 mm

Solid wood frame,

Rope, Leatherette, Genuine leather or Fabric

upholstered seat optional.





N-C3008



N-C3008







Size: 470 \* 460 \* 720 mm Solid wood frame, Leather / Fabric upholstered seat.



Model: N-C5001

Size: 400 \* 450 \* 720 mm

Solid wood frame,

Leather / Fabric upholstered seat.







Model: N-C3006

Size: 550 \* 450 \* 780 mm

Solid wood frame,

Leather / Fabric upholstered seat.



Model: N-C3037

Size: 480 \* 450 \* 800 mm

Solid wood frame,

Leather / Fabric upholstered seat.







































# METAL DINING CHAIRS













## PLASTIC CHAIRS





N-PP01





N-PP02







N-PP04







### BAR STOOLS









































N-B1012



#### Foshan Norpel Furniture Co., Ltd

Add: Room 207, Building D, WIOT Industrial Park, Lecong Town, Shunde District, Foshan City, Guangdong, China

Tel: +86-757-28100791
Fax: +86-757-28100791
Mobile: +86 - 159 8619 2421
Email: info@norpelfurniture.com
Website: www.norpelfurniture.com