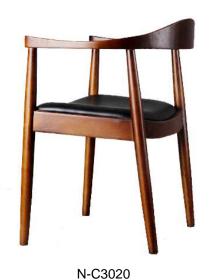

N-C3012

N-C3012

N-C5005

Size: 500 \* 450 \* 900 mm Solid wood dining chair **Model: N-C6022** 

Size: 570 \* 450 \* 750 mm Solid wood dining chair

N-C3010

N-C6022

Model: N-C6010

Size: 500 \* 450 \* 900 mm Solid wood dining chair

Leather / Fabric upholstered seat optional.

Size: 640 \* 450 \* 740 mm

Solid wood frame,

Leatherette, Genuine leather or Fabric

upholstered seat optional.