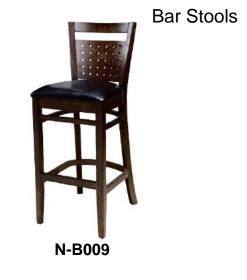

,

Leatherette, Genuine leather or Fabric

upholstered seat optional.







Size: 520 \* 450 \* 760 mm

Solid wood frame,

Rope, Leatherette, Genuine leather or Fabric

upholstered seat optional.





N-C3008



N-C3008







Size: 470 \* 460 \* 720 mm Solid wood frame, Leather / Fabric upholstered seat.



Model: N-C5001

Size: 400 \* 450 \* 720 mm

Solid wood frame,

Leather / Fabric upholstered seat.







Model: N-C3006

Size: 550 \* 450 \* 780 mm

Solid wood frame,

Leather / Fabric upholstered seat.



Model: N-C3037

Size: 480 \* 450 \* 800 mm

Solid wood frame,

Leather / Fabric upholstered seat.







































# METAL DINING CHAIRS













## PLASTIC CHAIRS





N-PP01





N-PP02







N-PP04







### BAR STOOLS









































N-B1012



#### Foshan Norpel Furniture Co., Ltd

Add: Room 207, Building D, WIOT Industrial Park, Lecong Town, Shunde District, Foshan City, Guangdong, China

Tel: +86-757-28100791
Fax: +86-757-28100791
Mobile: +86 - 159 8619 2421
Email: info@norpelfurniture.com
Website: www.norpelfurniture.com