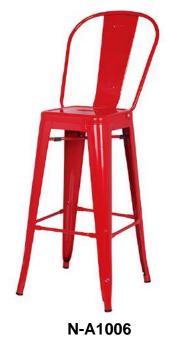

dining chair

Leather / Fabric upholstered seat optional.











Size: 640 \* 450 \* 740 mm

Solid wood frame,

Leatherette, Genuine leather or Fabric

upholstered seat optional.







Size: 520 \* 450 \* 760 mm

Solid wood frame,

Rope, Leatherette, Genuine leather or Fabric

upholstered seat optional.





N-C3008



N-C3008







Size: 470 \* 460 \* 720 mm Solid wood frame, Leather / Fabric upholstered seat.



Model: N-C5001

Size: 400 \* 450 \* 720 mm

Solid wood frame,

Leather / Fabric upholstered seat.







Model: N-C3006

Size: 550 \* 450 \* 780 mm

Solid wood frame,

Leather / Fabric upholstered seat.



Model: N-C3037

Size: 480 \* 450 \* 800 mm

Solid wood frame,

Leather / Fabric upholstered seat.







































# METAL DINING CHAIRS













## PLASTIC CHAIRS





N-PP01





N-PP02







N-PP04







### BAR STOOLS









































N-B1012



#### Foshan Norpel Furniture Co., Ltd

Add: Room 207, Building D, WIOT Industrial Park, Lecong Town, Shunde District, Foshan City, Guangdong, China

Tel: +86-757-28100791
Fax: +86-757-28100791
Mobile: +86 - 159 8619 2421
Email: info@norpelfurniture.com
Website: www.norpelfurniture.com