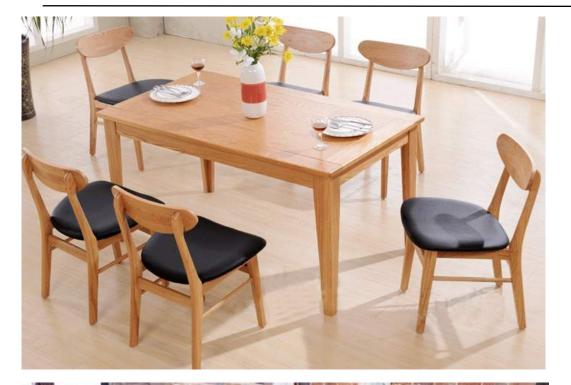

The design of NORPEL furniture follows the concept of "humanization, functionalization, cleanliness and ecology" to create a green dining space of warmth and comfort.

NORPEL products cover: wooden and metal dining chairs, prason chairs, bar stools, booth seating, restaurant sofas, hotel chairs and dining tables.