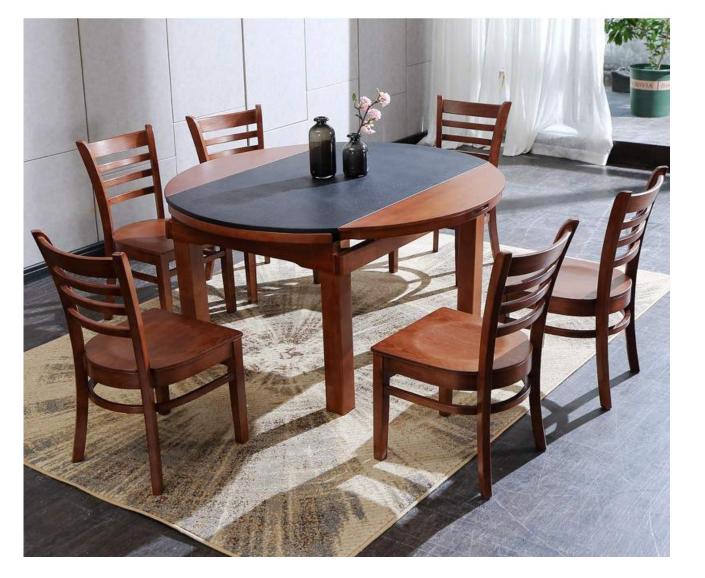

#### NORPEL DINING FURNITURE 2019

Dining room is the soul of home.

I t's a place where we come together, be that everyday meals with family or special occasions with friends.

#### **ABOUT US**

Founded in 2015, Foshan Norpel Furniture Co.,Ltd, which located in Foshan Shunde District,the largest furniture production base in China, is specialized in design and manufacturing Danish Modern Dining Furniture.

The design of NORPEL furniture follows the concept of "humanization, functionalization, cleanliness and ecology" to create a green dining space of warmth and comfort.

NORPEL products cover: wooden and metal dining chairs, prason chairs, bar stools, booth seating, restaurant sofas, hotel chairs and dining tables.