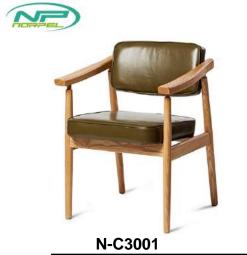

N-C3012

N-C3012

N-C5005

Size: 500 \* 450 \* 900 mm Solid wood dining chair **Model: N-C6022** 

Size: 570 \* 450 \* 750 mm Solid wood dining chair

N-C3010

N-C6022

Model: N-C6010