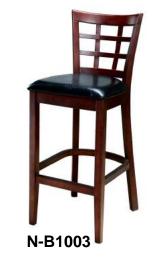

od frame,

Leatherette, Genuine leather or Fabric

upholstered seat optional.







Size: 520 \* 450 \* 760 mm

Solid wood frame,

Rope, Leatherette, Genuine leather or Fabric

upholstered seat optional.





N-C3008



N-C3008







Size: 470 \* 460 \* 720 mm Solid wood frame, Leather / Fabric upholstered seat.



Model: N-C5001

Size: 400 \* 450 \* 720 mm

Solid wood frame,

Leather / Fabric upholstered seat.







Model: N-C3006

Size: 550 \* 450 \* 780 mm

Solid wood frame,

Leather / Fabric upholstered seat.



Model: N-C3037

Size: 480 \* 450 \* 800 mm

Solid wood frame,

Leather / Fabric upholstered seat.







































# METAL DINING CHAIRS













## PLASTIC CHAIRS





N-PP01





N-PP02







N-PP04







### BAR STOOLS









































N-B1012



#### Foshan Norpel Furniture Co., Ltd

Add: Room 207, Building D, WIOT Industrial Park, Lecong Town, Shunde District, Foshan City, Guangdong, China

Tel: +86-757-28100791
Fax: +86-757-28100791
Mobile: +86 - 159 8619 2421
Email: info@norpelfurniture.com
Website: www.norpelfurniture.com