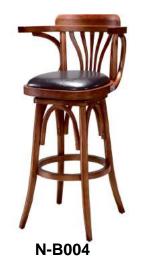

eatherette, Genuine leather or Fabric

upholstered seat optional.







Size: 520 \* 450 \* 760 mm

Solid wood frame,

Rope, Leatherette, Genuine leather or Fabric

upholstered seat optional.





N-C3008



N-C3008







Size: 470 \* 460 \* 720 mm Solid wood frame, Leather / Fabric upholstered seat.



Model: N-C5001

Size: 400 \* 450 \* 720 mm

Solid wood frame,

Leather / Fabric upholstered seat.







Model: N-C3006

Size: 550 \* 450 \* 780 mm

Solid wood frame,

Leather / Fabric upholstered seat.



Model: N-C3037

Size: 480 \* 450 \* 800 mm

Solid wood frame,

Leather / Fabric upholstered seat.







































# METAL DINING CHAIRS













## PLASTIC CHAIRS





N-PP01





N-PP02







N-PP04







### BAR STOOLS









































N-B1012



#### Foshan Norpel Furniture Co., Ltd

Add: Room 207, Building D, WIOT Industrial Park, Lecong Town, Shunde District, Foshan City, Guangdong, China

Tel: +86-757-28100791
Fax: +86-757-28100791
Mobile: +86 - 159 8619 2421
Email: info@norpelfurniture.com
Website: www.norpelfurniture.com