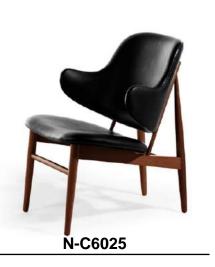

# WOODEN DINING CHAIRS

Size: 500 \* 530 \* 750 mm

Solid wood frame, laminated seat & back
Leatherette, Genuine leather or Fabric
upholstered seat optional.

N-C6026

Model: N-C6024

Size: 520 \* 510 \* 780 mm