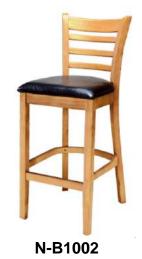

wood frame,

Leatherette, Genuine leather or Fabric

upholstered seat optional.







Size: 520 \* 450 \* 760 mm

Solid wood frame,

Rope, Leatherette, Genuine leather or Fabric

upholstered seat optional.





N-C3008



N-C3008







Size: 470 \* 460 \* 720 mm Solid wood frame, Leather / Fabric upholstered seat.



Model: N-C5001

Size: 400 \* 450 \* 720 mm

Solid wood frame,

Leather / Fabric upholstered seat.







Model: N-C3006

Size: 550 \* 450 \* 780 mm

Solid wood frame,

Leather / Fabric upholstered seat.



Model: N-C3037

Size: 480 \* 450 \* 800 mm

Solid wood frame,

Leather / Fabric upholstered seat.







































# METAL DINING CHAIRS













## PLASTIC CHAIRS





N-PP01





N-PP02







N-PP04







### BAR STOOLS









































N-B1012



#### Foshan Norpel Furniture Co., Ltd

Add: Room 207, Building D, WIOT Industrial Park, Lecong Town, Shunde District, Foshan City, Guangdong, China

Tel: +86-757-28100791
Fax: +86-757-28100791
Mobile: +86 - 159 8619 2421
Email: info@norpelfurniture.com
Website: www.norpelfurniture.com