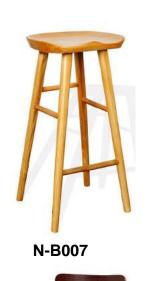

mm

Solid wood frame,

Leatherette, Genuine leather or Fabric

upholstered seat optional.







Size: 520 \* 450 \* 760 mm

Solid wood frame,

Rope, Leatherette, Genuine leather or Fabric

upholstered seat optional.





N-C3008



N-C3008







Size: 470 \* 460 \* 720 mm Solid wood frame, Leather / Fabric upholstered seat.



Model: N-C5001

Size: 400 \* 450 \* 720 mm

Solid wood frame,

Leather / Fabric upholstered seat.







Model: N-C3006

Size: 550 \* 450 \* 780 mm

Solid wood frame,

Leather / Fabric upholstered seat.



Model: N-C3037

Size: 480 \* 450 \* 800 mm

Solid wood frame,

Leather / Fabric upholstered seat.







































# METAL DINING CHAIRS













## PLASTIC CHAIRS





N-PP01





N-PP02







N-PP04







### BAR STOOLS









































N-B1012



#### Foshan Norpel Furniture Co., Ltd

Add: Room 207, Building D, WIOT Industrial Park, Lecong Town, Shunde District, Foshan City, Guangdong, China

Tel: +86-757-28100791
Fax: +86-757-28100791
Mobile: +86 - 159 8619 2421
Email: info@norpelfurniture.com
Website: www.norpelfurniture.com