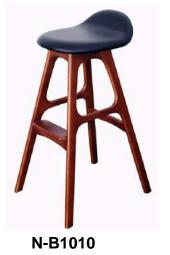

frame,

Leatherette, Genuine leather or Fabric

upholstered seat optional.







Size: 520 \* 450 \* 760 mm

Solid wood frame,

Rope, Leatherette, Genuine leather or Fabric

upholstered seat optional.





N-C3008



N-C3008







Size: 470 \* 460 \* 720 mm Solid wood frame, Leather / Fabric upholstered seat.



Model: N-C5001

Size: 400 \* 450 \* 720 mm

Solid wood frame,

Leather / Fabric upholstered seat.







Model: N-C3006

Size: 550 \* 450 \* 780 mm

Solid wood frame,

Leather / Fabric upholstered seat.



Model: N-C3037

Size: 480 \* 450 \* 800 mm

Solid wood frame,

Leather / Fabric upholstered seat.







































# METAL DINING CHAIRS













## PLASTIC CHAIRS





N-PP01





N-PP02







N-PP04







### BAR STOOLS









































N-B1012



#### Foshan Norpel Furniture Co., Ltd

Add: Room 207, Building D, WIOT Industrial Park, Lecong Town, Shunde District, Foshan City, Guangdong, China

Tel: +86-757-28100791
Fax: +86-757-28100791
Mobile: +86 - 159 8619 2421
Email: info@norpelfurniture.com
Website: www.norpelfurniture.com