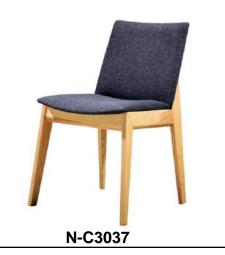

Model: N-C3037

Size: 480 \* 450 \* 800 mm

Solid wood frame,

Leather / Fabric upholstered seat.