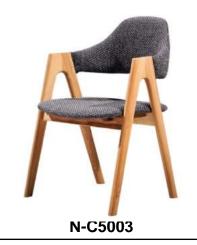

# WOODEN DINING CHAIRS

Size: 500 \* 530 \* 750 mm

Solid wood frame, laminated seat & back
Leatherette, Genuine leather or Fabric
upholstered seat optional.

N-C6026

Model: N-C6024

Size: 520 \* 510 \* 780 mm

Solid wood frame,

Leatherette, Genuine leather or Fabric

upholstered seat optional.

N-C6024S

N-C6024

Size: 500 \* 400 \* 750 mm

Solid wood frame,

/ Metal frame optional.

Leatherette, Genuine leather or Fabric

upholsteried seat optional.

N-C5005

Size: 500 \* 420 \* 700 mm

Solid wood frame,

/ Metal frame optional.

Rope, Leatherette, Genuine leather or Fabric

upholsteried seat optional.