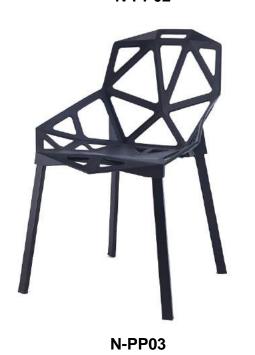

at optional.











Size: 640 \* 450 \* 740 mm

Solid wood frame,

Leatherette, Genuine leather or Fabric

upholstered seat optional.







Size: 520 \* 450 \* 760 mm

Solid wood frame,

Rope, Leatherette, Genuine leather or Fabric

upholstered seat optional.





N-C3008



N-C3008







Size: 470 \* 460 \* 720 mm Solid wood frame, Leather / Fabric upholstered seat.



Model: N-C5001

Size: 400 \* 450 \* 720 mm

Solid wood frame,

Leather / Fabric upholstered seat.







Model: N-C3006

Size: 550 \* 450 \* 780 mm

Solid wood frame,

Leather / Fabric upholstered seat.



Model: N-C3037

Size: 480 \* 450 \* 800 mm

Solid wood frame,

Leather / Fabric upholstered seat.







































# METAL DINING CHAIRS













## PLASTIC CHAIRS





N-PP01





N-PP02







N-PP04







### BAR STOOLS









































N-B1012



#### Foshan Norpel Furniture Co., Ltd

Add: Room 207, Building D, WIOT Industrial Park, Lecong Town, Shunde District, Foshan City, Guangdong, China

Tel: +86-757-28100791
Fax: +86-757-28100791
Mobile: +86 - 159 8619 2421
Email: info@norpelfurniture.com
Website: www.norpelfurniture.com