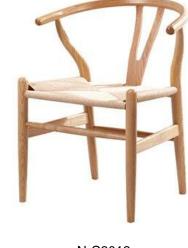

Size: 520 \* 450 \* 760 mm

Solid wood frame,

Rope, Leatherette, Genuine leather or Fabric

upholstered seat optional.

N-C3008

N-C3008

Size: 470 \* 460 \* 720 mm Solid wood frame, Leather / Fabric upholstered seat.