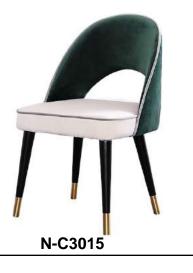

2

Model: N-C6010

Size: 500 \* 450 \* 900 mm Solid wood dining chair

Leather / Fabric upholstered seat optional.











Size: 640 \* 450 \* 740 mm

Solid wood frame,

Leatherette, Genuine leather or Fabric

upholstered seat optional.







Size: 520 \* 450 \* 760 mm

Solid wood frame,

Rope, Leatherette, Genuine leather or Fabric

upholstered seat optional.





N-C3008



N-C3008







Size: 470 \* 460 \* 720 mm Solid wood frame, Leather / Fabric upholstered seat.



Model: N-C5001

Size: 400 \* 450 \* 720 mm

Solid wood frame,

Leather / Fabric upholstered seat.







Model: N-C3006

Size: 550 \* 450 \* 780 mm

Solid wood frame,

Leather / Fabric upholstered seat.



Model: N-C3037

Size: 480 \* 450 \* 800 mm

Solid wood frame,

Leather / Fabric upholstered seat.







































# METAL DINING CHAIRS













## PLASTIC CHAIRS





N-PP01





N-PP02







N-PP04







### BAR STOOLS









































N-B1012



#### Foshan Norpel Furniture Co., Ltd

Add: Room 207, Building D, WIOT Industrial Park, Lecong Town, Shunde District, Foshan City, Guangdong, China

Tel: +86-757-28100791
Fax: +86-757-28100791
Mobile: +86 - 159 8619 2421
Email: info@norpelfurniture.com
Website: www.norpelfurniture.com